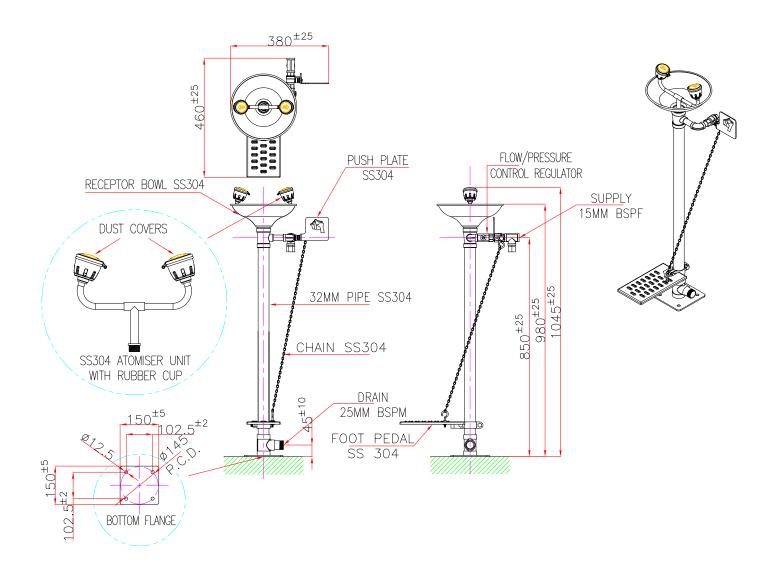

# PRATT PEDESTAL MOUNTED EYE WASH WITH BOWL & FOOT TREADLE

| TECHNICAL INFORMATION                        |                                                                       |
|----------------------------------------------|-----------------------------------------------------------------------|
| INLET CONNECTION                             | 15mm BSPF                                                             |
| WATER SUPPLY-LINE SIZE                       | 15mm *Must be hydraulically sized to meet requirements.               |
| OUTLET CONNECTION                            | 25mm BSPM                                                             |
| MINIMUM PERFORMANCE REQUIREMENTS             | 210kPa / 30PSI *Caution should be taken when pressure exceeds 550 kPa |
| FLOW OUTPUT (AT MIN PERFORMANCE REQUIREMENT) | Shower 80 LPM Eye Wash 15 LPM Eye-Face Wash 30 LPM                    |
| WEIGHT(KG)                                   | 10                                                                    |
| DIMENSIONS (CM)                              | 79 X 29 X 20                                                          |