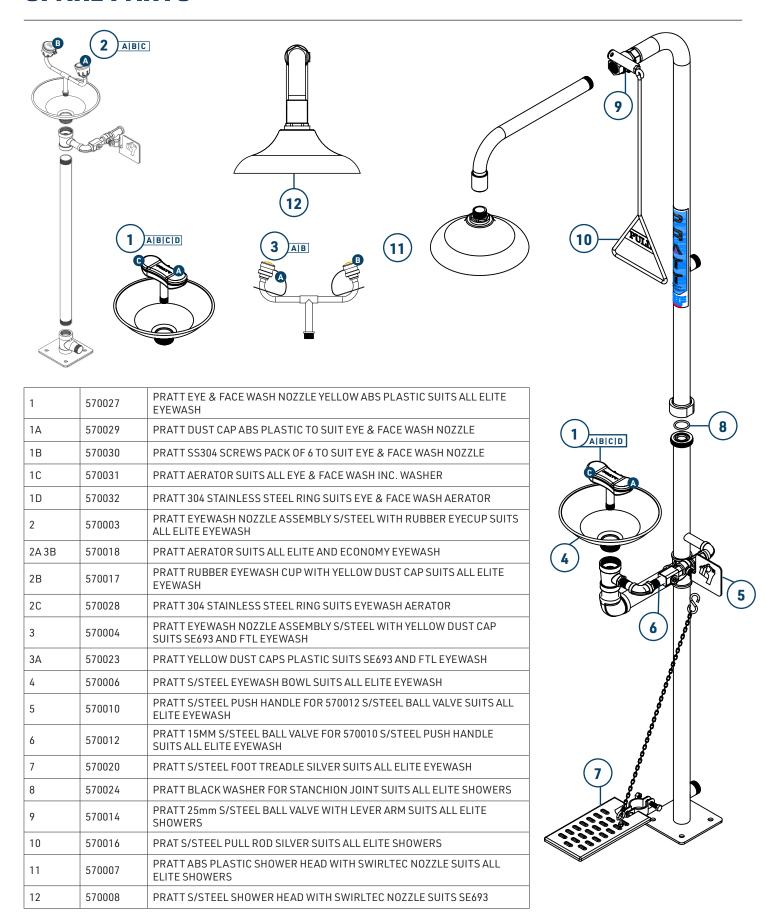

|
| MINIMUM PERFORMANCE REQUIREMENTS             | 210kPa / 30PSI *Caution should be taken when pressure exceeds 550 kPa |
| FLOW OUTPUT (AT MIN PERFORMANCE REQUIREMENT) | Shower 80 LPM Eye Wash 15 LPM Eye-Face Wash 30 LPM                    |
| WEIGHT(KG)                                   | 10                                                                    |
| DIMENSIONS (CM)                              | 79 X 29 X 20                                                          |

Installation of emergency showers, eye and eye/face wash equipment shall be in accordance with AS/NZS4775 or ANSI Standard Z358.1 - whichever is applicable to the installation. PRATT Safety advises due to ongoing research and development, specifications may change without notice.



### **SPARE PARTS**