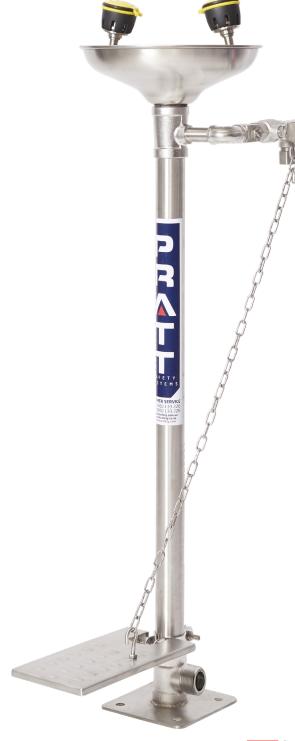

## PRATT PEDESTAL MOUNTED EYE WASH WITH BOWL & FOOT TREADLE

**AEROSTREAM** technology delivers a gentle cascade of soft flow water to flush away any hazardous materials from the eyes and face.

**SWIRLTECH** technology delivers a precise pattern and controlled flow rate of a large volume of flushing fluid, ensuring optimum decontamination when its needed most.

#### **FEATURES**

- Eyewash pipework and fittings are 304SS
- Stainless Steel Eye Wash Bowl
- Hand and Foot Operated via Push Handle and Foot Treadle
- Stainless-Steel Eyewash Assembly with Rubber Cups